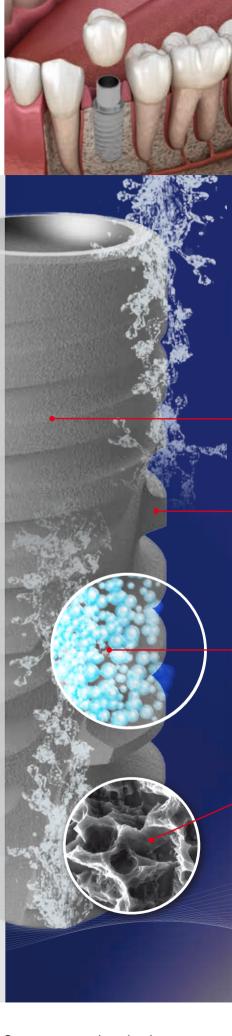

#### **HYDROPHILIC SURFACE**

ICX-ACTIVE *LIQUID* has a hydrophilic, microstructured surface.

The implant surface stored in sterile saline solution can accelerate the formation of the bone-to-implant contact surface and this can provide the implant with an increasing secondary stability even in the earliest stages of healing. This phenomenon can reduce the healing time and provide better early and immediate loading.

#### THE PROPERTIES OF ICX-ACTIVE LIQUID:

- Ideal ICX microroughness
- Hydrophilic surface
- Nanostructured implant surface

The experimental and in particular the clinical, extensively documented results confirmed that dental implants (titanium grade 4 KV) stored in saline solution have been able to reduce the initial process of osseo-significantly accelerate integration.

If implants made of pure titanium (titanium grade 4 KV) are stored saline solution is stored, its surface shows exceptionally good hydrophilic values, especially when still moist. Therewith the stability of the Implant in the critical initial period of healing can be optimized.

# ICX-ACTIVE LIQUID

High-temperature acid etching produces the special ICX micro-roughness. The resulting topography provides an ideal structure for the adhesion of cells.

In addition the saline solution preserves high hydrophilicity on the ICX-*LIQUID* implants. This combination can shorten the healing time and enable optimized early and immediate loading.

For all diameters and all lengths

Special osteotomic thread

Hydrophilic surface

Ideal microroughness (detail enlargement 13.000 µm)